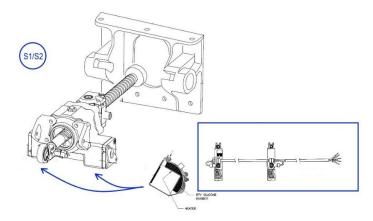

## 2.5.3. Slat Actuator Heaters

Actuators #1 (S1) and #2 (S2) require the PA-200124-817 heaters and actuator #3 (S3) requires the PA-200124-806 heater. The PA-200124-817 heater consists of two heating elements and a thermistor, while the PA-200124-806 contains a single heating element and thermistor. The PA-200124-817 heaters are secured to the square portion of the slat actuators as shown in Figure 12. The PA-200124-806 heater is a circular design to fit securely around actuator 3 as shown in Figure 13. The heaters maybe inspected with the slats extended. The heater orientation on the actuator may be adjusted for best fit during installation.

Figure 12: #1 Slat (Inboard) and #2 Slat (Mid) Actuator Heater Installation

Figure 13: #3 Slat (Outboard) Heater Installation

| Document No.        | Title                                                  | Page     |
|---------------------|--------------------------------------------------------|----------|
| E-GS-20-0008 Rev IR | ICA, Flap/Slat Actuator Heater System, Gulfstream G150 | 14 of 28 |