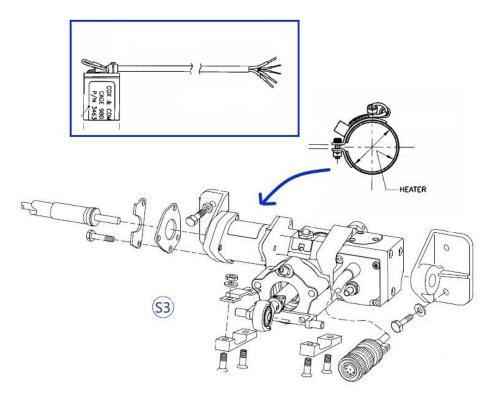

## 2.5.3. Slat Actuator Heaters

Actuators #1 (S1) and #2 (S2) require the PA-200124-817 heaters and actuator #3 (S3) requires the PA-200124-806 heater. The PA-200124-817 heater consists of two heating elements and a thermistor, while the PA-200124-806 contains a single heating element and thermistor. The PA-200124-817 heaters are secured to the square portion of the slat actuators as shown in Figure 12. The PA-200124-806 heater is a circular design to fit securely around actuator 3 as shown in Figure 13. The heaters maybe inspected with the slats extended. The heater orientation on the actuator may be adjusted for best fit during installation.

Figure 12: #1 Slat (Inboard) and #2 Slat (Mid) Actuator Heater Installation

Figure 13: #3 Slat (Outboard) Heater Installation

| Document No.        | Title                                                  | Page     |
|---------------------|--------------------------------------------------------|----------|
| E-GS-20-0008 Rev IR | ICA, Flap/Slat Actuator Heater System, Gulfstream G150 | 14 of 28 |